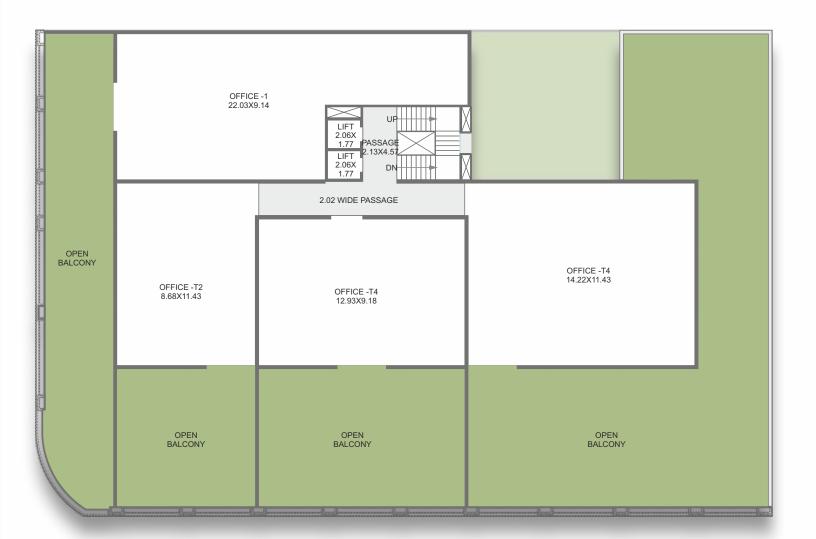

### **SPECIFICATION**

#### Structure:

RCC framed structure design with earthquake resistance.

Minimum columns & beams for maximum flexibility in interior planing.

Internal / External masonary work with clay brick / Autoclaved Aerated concrete block.

Internal walls with laphi, Primer with Distemper color and external wall with weather proof texture paint over double coat plaster.