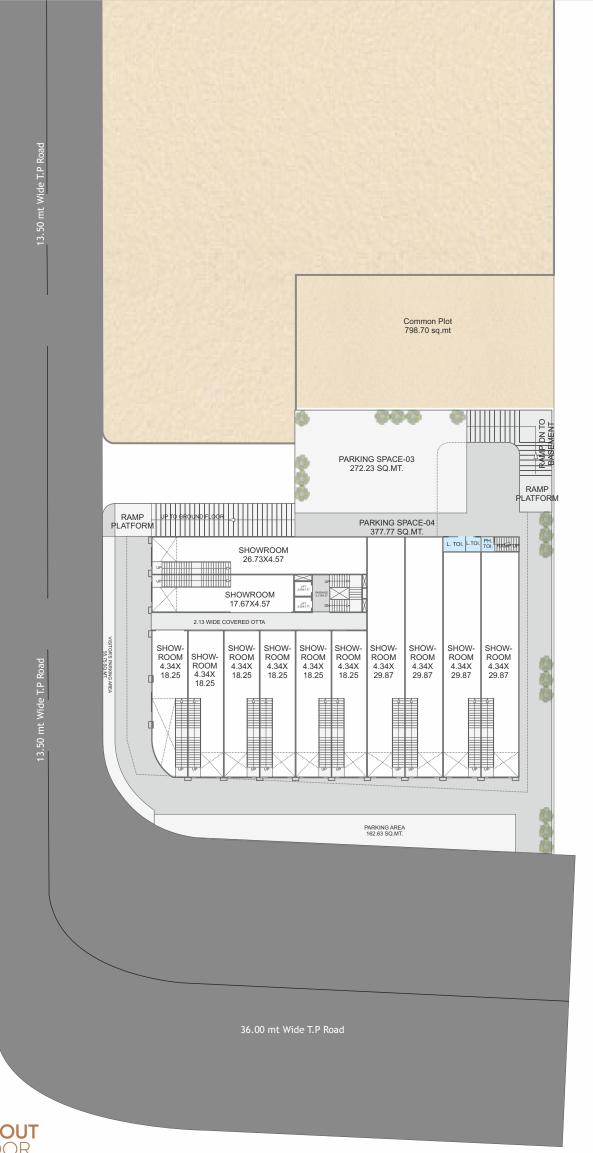

### **SPECIFICATION**

#### Structure:

RCC framed structure design with earthquake resistance.

Minimum columns & beams for maximum flexibility in interior planing.

Internal / External masonary work with clay brick / Autoclaved Aerated concrete block.