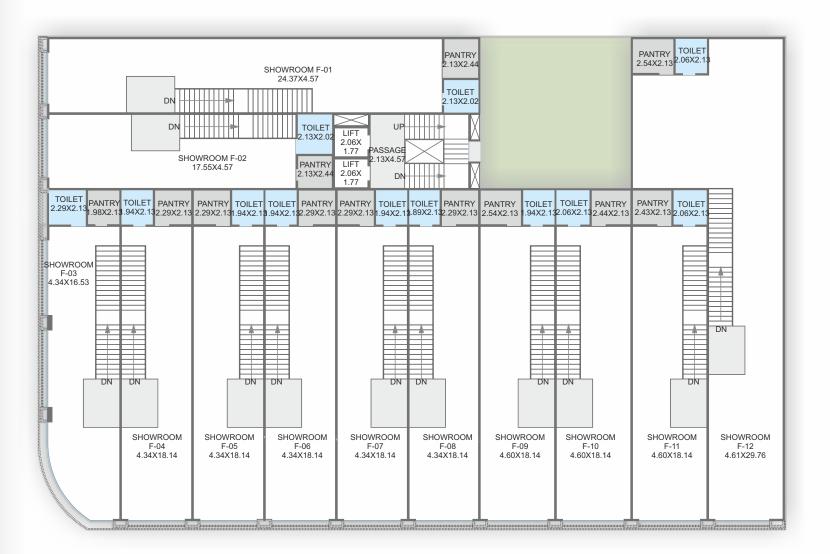

### **SPECIFICATION**

#### Structure:

RCC framed structure design with earthquake resistance.

Minimum columns & beams for maximum flexibility in interior planing.

Internal / External masonary work with clay brick / Autoclaved Aerated concrete block.

Internal walls with laphi, Primer with Distemper color and external wall with weather proof texture paint over double coat plaster.

#### Electrification & Air-conditioning:

Sufficient points with concealed copper wiring along with modular switches of RR cablel or equivalent.

Provisions provided for indoor AC units, and outdoor AC units are to be fitted in the designated place given by the architect.