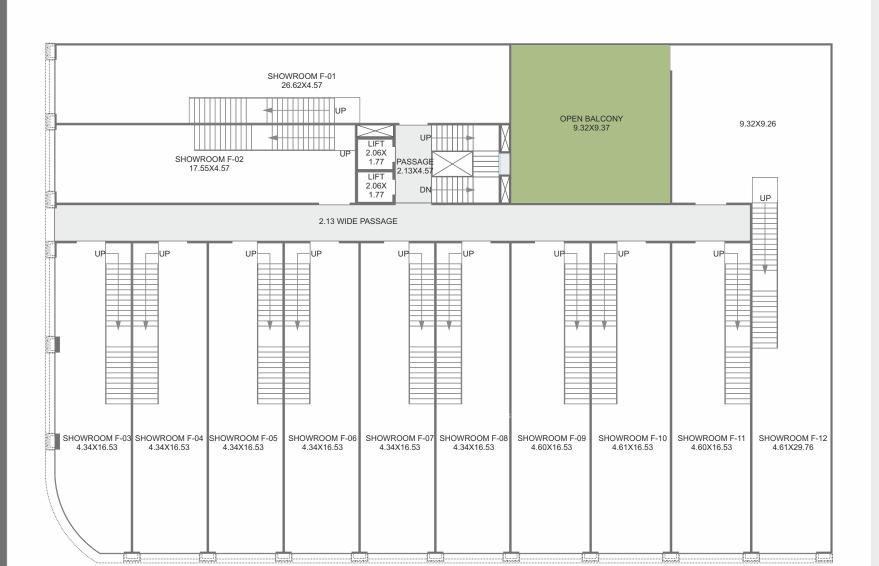

t By:





A Project By:









# SHOPS | SHOWROOMS | OFFICES DESIGN Lorem Ipsum is simply dummy text of the printing and typesetting industry. LOCATION Lorem Ipsum is simply dummy text of the printing and typesetting industry.

CORPORATE SPACE

Lorem Ipsum is simply dummy text of the printing and typesetting industry.

2



Located In Fully Developed Harni Area

Most Posh Area In Vadodara

Surround By Residential & Commercial Project

The Location Is One Of The Most Happening Destinations

Because Of Its Closeness And Easy Of Connectivity To The City







## **OPPORTUNITIES**CARVED IN ONE STRUCTURE

Lorem Ipsum is simply dummy text of the printing and typesetting industry. Lorem Ipsum has been the industry's standard dummy text ever since the 1500s.











































































Provision for Cable TV, Telephone Connection Point

### **SPECIFICATION**

#### Structure:

RCC framed structure design with earthquake resistance.

Minimum columns & beams for maximum flexibility in interior planing.

Internal / External masonary work with clay brick / Autoclaved Aerated concrete block.

Internal walls with laphi, Primer with Distemper color and external wall with weather proof texture paint over double coat plaster.

#### Electrification & Air-conditioning:

Sufficient points with concealed copper wiring along with modular switches of RR cablel or equivalent.

Provisions provided for indoor AC units, and outdoor AC units are to be fitted in the designated place given by the architect.

Fire resistance electric cable of R.R. Cable,