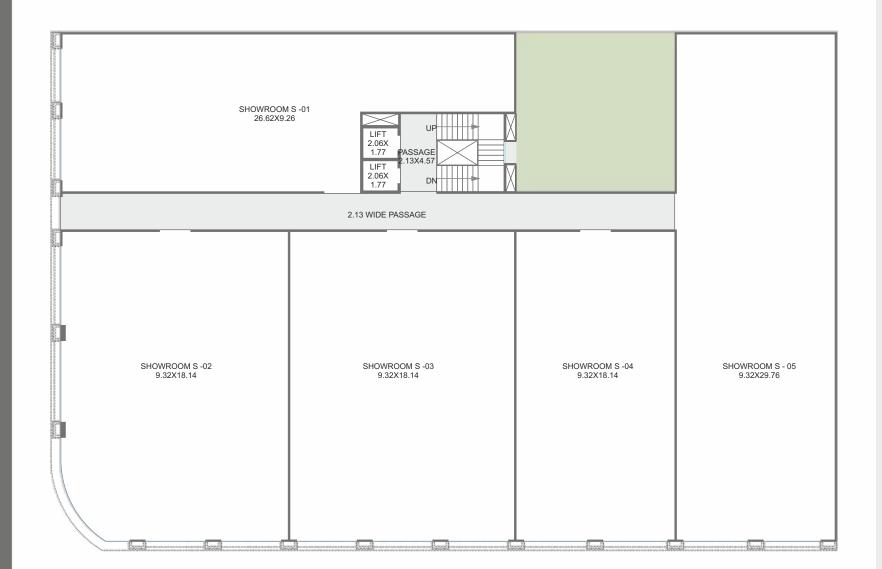

### **SPECIFICATION**

#### Structure:

RCC framed structure design with earthquake resistance.

Minimum columns & beams for maximum flexibility in interior planing.

Internal / External masonary work with clay brick / Autoclaved Aerated concrete block.

Internal walls with laphi, Primer with Distemper color and external wall with weather proof texture paint over double coat plaster.