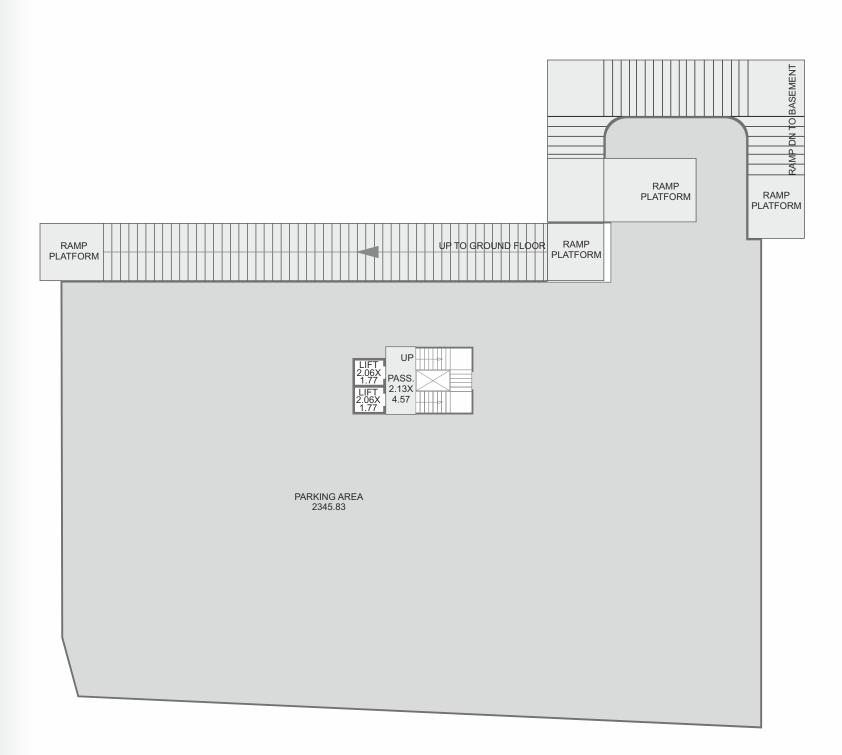

### **SPECIFICATION**

#### Structure:

RCC framed structure design with earthquake resistance.

Minimum columns & beams for maximum flexibility in interior planing.

Internal / External masonary work with clay brick / Autoclaved Aerated concrete block.